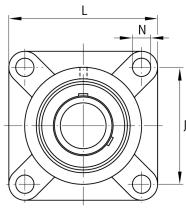

#### **Main Dimensions & Performance Data**

| d               | 65 mm    | Bore diameter                     |
|-----------------|----------|-----------------------------------|
| L               | 187 mm   | Flange width                      |
| U               | 69.7 mm  | Total height unit                 |
| C <sub>r</sub>  | 61,000 N | Basic dynamic load rating, radial |
| C <sub>0r</sub> | 40,000 N | Basic static load rating, radial  |
| C ur            | 2,090 N  | Fatigue load limit, radial        |
|                 | 4.9 kg   | Weight                            |

## **Mounting dimensions**

| J              | 149 mm | Distance fixing bore     |
|----------------|--------|--------------------------|
| N              | 19 mm  | Fixing bore              |
| N <sub>1</sub> | 149 mm | Distance fixing bore     |
| n              | 4      | Number of screwing holes |