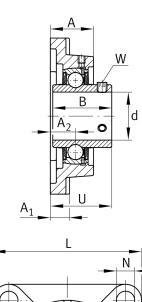

#### **Main Dimensions & Performance Data**

| d               | 65 mm    | Bore diameter                     |
|-----------------|----------|-----------------------------------|
| L               | 187 mm   | Flange width                      |
| U               | 69.7 mm  | Total height unit                 |
| C <sub>r</sub>  | 61,000 N | Basic dynamic load rating, radial |
| C <sub>0r</sub> | 40,000 N | Basic static load rating, radial  |
| C ur            | 2,090 N  | Fatigue load limit, radial        |
|                 | 4.9 kg   | Weight                            |

## **Dimensions**

| А              | 50 mm   | Height housing                |
|----------------|---------|-------------------------------|
| A <sub>1</sub> | 20 mm   | Thickness of flange           |
| A <sub>2</sub> | 30 mm   | Distance raceway              |
| В              | 69.7 mm | Width                         |
| Q              | M6      | Connection thread lubrication |

## **Mounting dimensions**

| J              | 149 mm | Distance fixing bore     |
|----------------|--------|--------------------------|
| N              | 19 mm  | Fixing bore              |
| N <sub>1</sub> | 149 mm | Distance fixing bore     |
| n              | 4      | Number of screwing holes |