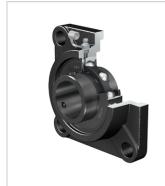

## FAG

# **UCF213**

# Flanged housing unit

Schaeffler ID: 0812167260000

Flanged housing unit UCF

## Technical information





#### **Main Dimensions & Performance Data**

| d               | 65 mm    | Bore diameter                     |
|-----------------|----------|-----------------------------------|
| L               | 187 mm   | Flange width                      |
| U               | 69.7 mm  | Total height unit                 |
| C <sub>r</sub>  | 61,000 N | Basic dynamic load rating, radial |
| C <sub>0r</sub> | 40,000 N | Basic static load rating, radial  |
| C ur            | 2,090 N  | Fatigue load limit, radial        |
|                 | 4.9 kg   | Weight                            |

## **Dimensions**

| А              | 50 mm   | Height housing                |
|---