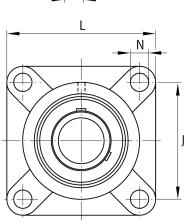

#### **Main Dimensions & Performance Data**

| d               | 60 mm    | Bore diameter                     |
|-----------------|----------|-----------------------------------|
| L               | 175 mm   | Flange width                      |
| U               | 68.7 mm  | Total height unit                 |
| C <sub>r</sub>  | 52,000 N | Basic dynamic load rating, radial |
| C <sub>Or</sub> | 36,000 N | Basic static load rating, radial  |
| C ur            | 1,530 N  | Fatigue load limit, radial        |
|                 | 4.394 kg | Weight                            |

# Dimensions

| А              | 48 mm   | Height housing                |
|----------------|---------|-------------------------------|
| A <sub>1</sub> | 20 mm   | Thickness of flange           |
| A <sub>2</sub> | 29 mm   | Distance raceway              |
| В              | 68.7 mm | Width                         |
| Q              | M6      | Connection thread lubrication |

## **Mounting dimensions**

| J              | 143 mm | Distance fixing bore     |
|----------------|--------|--------------------------|
| N              | 19 mm  | Fixing bore              |
| N <sub>1</sub> | 143 mm | Distance fixing bore     |
| n              | 4      | Number of screwing holes |