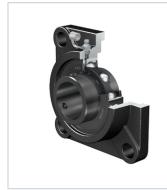

## FAG

# **UCF212**

# Flanged housing unit

Schaeffler ID: 0808222310000

Flanged housing unit UCF

## Technical information





#### **Main Dimensions & Performance Data**

| d               | 60 mm    | Bore diameter                     |
|-----------------|----------|-----------------------------------|
| L               | 175 mm   | Flange width                      |
| U               | 68.7 mm  | Total height unit                 |
| C <sub>r</sub>  | 52,000 N | Basic dynamic load rating, radial |
| C <sub>Or</sub> | 36,000 N | Basic static load rating, radial  |
| C ur            | 1,530 N  | Fatigue load limit, radial        |
|                 | 4.394 kg | Weight                            |

# Dimensions

| А              | 48 mm   | Height housing                |
|--------