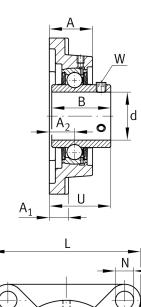

#### **Main Dimensions & Performance Data**

| d               | 60 mm    | Bore diameter                     |
|-----------------|----------|-----------------------------------|
| L               | 175 mm   | Flange width                      |
| U               | 68.7 mm  | Total height unit                 |
| C <sub>r</sub>  | 52,000 N | Basic dynamic load rating, radial |
| C <sub>Or</sub> | 36,000 N | Basic static load rating, radial  |
| C ur            | 1,530 N  | Fatigue load limit, radial        |
|                 | 4.394 kg | Weight                            |

# Dimensions

| А              | 48 mm   | Height housing                |
|----------------|---------|-------------------------------|
| A <sub>1</sub> | 20 mm   | Thickness of flange           |
| A <sub>2</sub> | 29 mm   | Distance raceway              |
| В              | 68.7 mm | Width                         |
| Q              | M6      | Connection thread lubrication |

## **Mounting dimensions**

| J              | 143 mm | Distance fixing bore     |
|----------------|--------|--------------------------|
| N              | 19 mm  | Fixing bore              |
| N <sub>1</sub> | 143 mm | Distance fixing bore     |
| n              | 4      | Number of screwing holes |