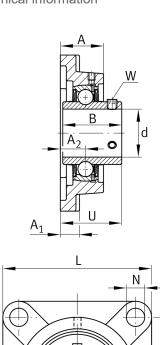

#### **Main Dimensions & Performance Data**

| d               | 40 mm    | Bore diameter                     |
|-----------------|----------|-----------------------------------|
| L               | 130 mm   | Flange width                      |
| U               | 51.2 mm  | Total height unit                 |
| C <sub>r</sub>  | 32,500 N | Basic dynamic load rating, radial |
| C <sub>0r</sub> | 19,800 N | Basic static load rating, radial  |
| C <sub>ur</sub> | 1,030 N  | Fatigue load limit, radial        |
|                 | 1.934 kg | Weight                            |

## **Dimensions**

| А              | 36 mm   | Height housing                |
|----------------|---------|-------------------------------|
| A <sub>1</sub> | 16 mm   | Thickness of flange           |
| A <sub>2</sub> | 21 mm   | Distance raceway              |
| В              | 49.2 mm | Width                         |
| Q              | M6      | Connection thread lubrication |

### **Mounting dimensions**

| J              | 102 mm | Distance fixing bore     |
|----------------|--------|--------------------------|
| N              | 16 mm  | Fixing bore              |
| N <sub>1</sub> | 102 mm | Distance fixing bore     |
| n              | 4      | Number of screwing holes |