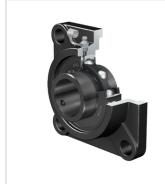

# FAG UCF208

## Flanged housing unit

Schaeffler ID: 0808219440000

Flanged housing unit UCF